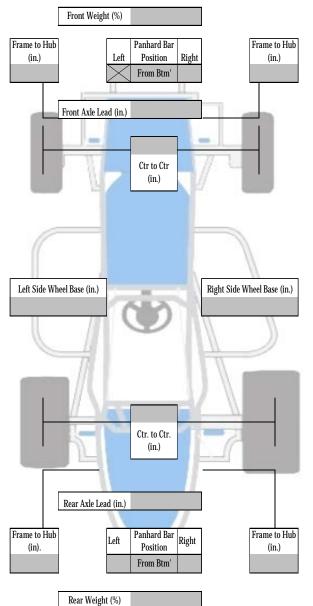

n.)      |   |
| Tire Type              |            |   |
| Caster                 | (deg.)     |   |
| Camber                 | (deg.)     |   |
| Tire Center to Side of | (in.)      |   |
| Frame                  | (111.)     |   |
| LF Weight              | (lbs.)     |   |
| Tire Circumference     | (in.)      |   |
| Wheel Size             | (in.)      |   |
|                        |            |   |
| Left Side Weight       | (%)        |   |
|                        |            |   |
| LEF                    | T REAR     |   |
| Tire Pressure          | (psi)      |   |
| LR Weight              | (lbs.)     |   |
| Shock Valving          |            |   |
| Spring Rate            | (lbs./in.) |   |
|                        |            |   |

(in.)

(in.)

(in.)

(in.)

(lbs.)



| <b>RIGHT FRONT</b> |                                 |            |
|--------------------|---------------------------------|------------|
|                    | Tire Pressure                   | (psi)      |
|                    | Shock Valving                   |            |
|                    | Spring Rate                     | (lbs./in.) |
|                    | Ride Height                     | (in.)      |
|                    | Tire Type                       |            |
|                    | Caster                          | (deg.)     |
|                    | Camber                          | (deg.)     |
|                    | Tire Center to Side of<br>Frame | (in.)      |
|                    | RF Weight                       | (lbs.)     |
|                    | Tire